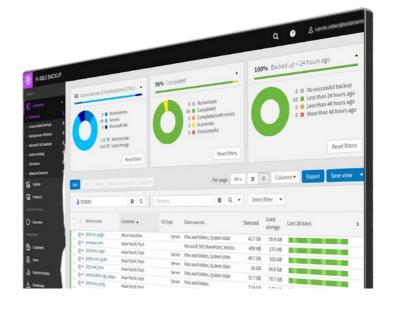

## Efficiency and ease of use

- Simplify backup management and spend less time on routine tasks.
- Manage server, workstation, and Microsoft 365\* backups and recoveries for multiple locations or customers from a single dashboard.
- Automate backup deployment with device
- profiles to help provide consistent configurations.
- Manage by exception with customizable views and reporting.

## Features at a glance